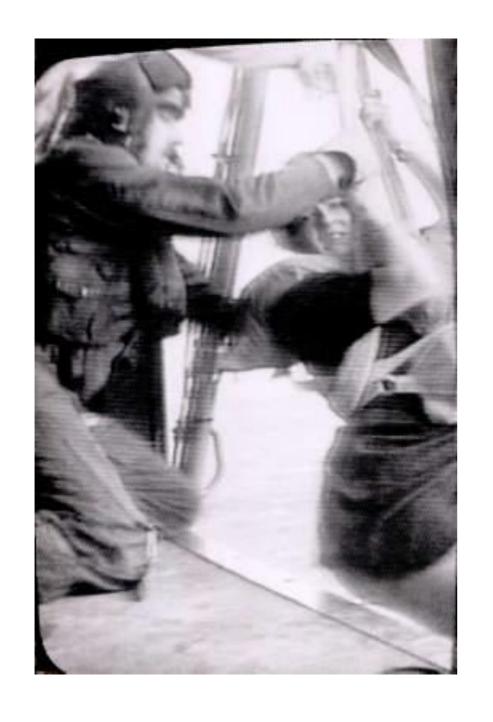

## **MV OCEANOS: DIVER PLACED ON SHIP**

#### **WORKING CONDITIONS FOR SAAF AND NAVY**