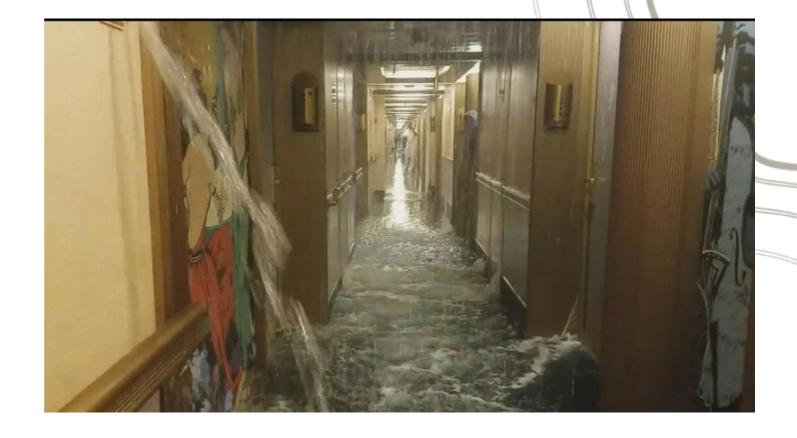

| Cape Town<br>Durban<br>Durban                           | At Sea<br>At Sea<br>Bazaruto<br>At Sea<br>Comores, Mombasa,<br>Suez, Haifa                              | 17JAN<br>20JAN<br>24JAN<br>27JAN                   | Cape Town<br>Durban<br>Durban                                                      | 3<br>3<br>4<br>3        | 1614<br>1614<br>2002<br>1502                                |                                      | 133<br>133<br>148<br>111 |

#### **OCEANOS SAILING ROUTE**



### **THE WILD COAST**





#### THE VOYAGE















# EASTERN CAPE / WILD COAST: SAILED SAT. 03.08.91 AT 17H00 WITH 581 PASSENGERS AND CREW



#### THE VOYAGE









#### THE VOYAGE





# 22h40: 'SOS SOS SOS DE SZPK SZPK SZPK'



#### P.E. and DURBAN RADIO















#### **MV OCEANOS: LAUNCH DAVITS FOR LIFEBOATS**







# LIFEBOATS WITH FLEMING GEAR





#### **MV OCEANOS: HELICOPTER VIEW**





#### **MV OCEANOS: 30 DEGREE LIST**





#### MV OCEANOS: HELICOPTER VIEW AT 05H30, SUNDAY MORNING





## **MV OCEANOS: DIVER PLACED ON SHIP**



#### **WORKING CONDITIONS FOR SAAF AND NAVY**



#### **WORKING CONDITIONS FOR SAAF AND NAVY**



#### **MV OCEANOS: HELICOPTERS WORKED FOR 8**

**HOURS, FLEW FOR 14** 









## ON THE BRIDGE...





#### **AIR AND SEA RESCUE ACTIVITY**



#### **EVERYONE OFF: 11H30**





#### THE RESCUE

- The NSRI helped coordinate from the Haven Hotel
- The Haven provided basic food and blankets







# MV OCEANOS: 13H30, SUNDAY - GOIN