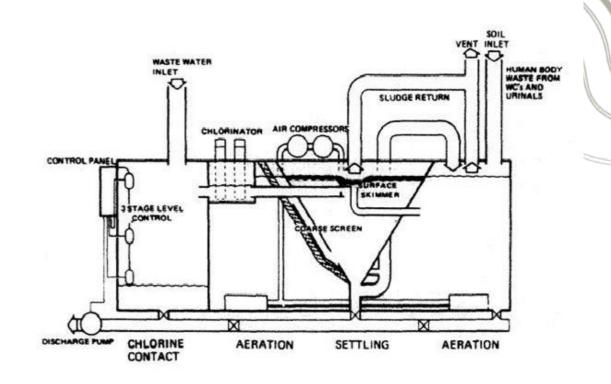

#### **MV OCEANOS: SCHEDULE**

|                   | Rates in S                    | SA Rand per person                                        |                                                                                                                                                                                                                                                                                                                                                                                                                                                                                                                                                                                                                                                                                                                                                                                                                                                                                                                                                                                                                                                                                                                                                                                                                                                                                                                                                                                                                                                                                                                                                                                                                                                                                                                                                                                                                                                                                                                                                                                                                                                                                                                                |                                                         |                                                                                                         |                                                    |                                                                                    |                         | esta                                                        | Pa 15                                | Page 1                   |
|-------------------|-------------------------------|-----------------------------------------------------------|--------------------------------------------------------------------------------------------------------------------------------------------------------------------------------------------------------------------------------------------------------------------------------------------------------------------------------------------------------------------------------------------------------------------------------------------------------------------------------------------------------------------------------------------------------------------------------------------------------------------------------------------------------------------------------------------------------------------------------------------------------------------------------------------------------------------------------------------------------------------------------------------------------------------------------------------------------------------------------------------------------------------------------------------------------------------------------------------------------------------------------------------------------------------------------------------------------------------------------------------------------------------------------------------------------------------------------------------------------------------------------------------------------------------------------------------------------------------------------------------------------------------------------------------------------------------------------------------------------------------------------------------------------------------------------------------------------------------------------------------------------------------------------------------------------------------------------------------------------------------------------------------------------------------------------------------------------------------------------------------------------------------------------------------------------------------------------------------------------------------------------|---------------------------------------------------------|---------------------------------------------------------------------------------------------------------|----------------------------------------------------|------------------------------------------------------------------------------------|-------------------------|-------------------------------------------------------------|--------------------------------------|--------------------------|
|                   | Month                         | Cruise<br>Number                                          | a Control of the Cont | Cruise<br>Departs                                       | Ports of Call                                                                                           | Return<br>Date                                     | Cruise<br>Returns                                                                  | Nights<br>At Sea        | -2                                                          | State<br>2<br>Berth                  | 2                        |
|                   | June                          | V01<br>V03<br>V06                                         | 22JUN                                                                                                                                                                                                                                                                                                                                                                                                                                                                                                                                                                                                                                                                                                                                                                                                                                                                                                                                                                                                                                                                                                                                                                                                                                                                                                                                                                                                                                                                                                                                                                                                                                                                                                                                                                                                                                                                                                                                                                                                                                                                                                                          | Seychelles<br>Durban<br>Durban                          | Comores<br>At Sea<br>Mauritius, Reunion                                                                 | 24JUN                                              | Durban<br>Durban<br>Durban                                                         | 6<br>2<br>10            | 3003<br>1001<br>5005                                        | 2693<br>698<br>4489                  | 74                       |
| Total Bust        | -                             | V07<br>V08<br>V09<br>V010<br>V011<br>V012<br>V013<br>V014 | 04JUL<br>06JUL<br>07JUL<br>10JUL<br>13JUL<br>24JUL<br>28JUL<br>31JUL                                                                                                                                                                                                                                                                                                                                                                                                                                                                                                                                                                                                                                                                                                                                                                                                                                                                                                                                                                                                                                                                                                                                                                                                                                                                                                                                                                                                                                                                                                                                                                                                                                                                                                                                                                                                                                                                                                                                                                                                                                                           | Cape Town<br>Durban                                     | At Sea Port Elizabeth *2                        | 07JUL<br>10JUL<br>13JUL<br>24JUL<br>28JUL<br>31JUL | Durban<br>Durban<br>Cape Town<br>Durban<br>Durban<br>Durban<br>Cape Town<br>Durban | 3<br>11<br>4            | 1056<br>533<br>1599<br>1599<br>5863<br>2132<br>1502<br>2002 | 1434                                 | 39<br>118<br>118<br>435  |
|                   | August                        | V016 S<br>V017<br>V018<br>V019                            |                                                                                                                                                                                                                                                                                                                                                                                                                                                                                                                                                                                                                                                                                                                                                                                                                                                                                                                                                                                                                                                                                                                                                                                                                                                                                                                                                                                                                                                                                                                                                                                                                                                                                                                                                                                                                                                                                                                                                                                                                                                                                                                                | Durban<br>Cape Town<br>Cape Town                        | Madagascar (5 ports),<br>plus Mauritius<br>Port Elizabeth<br>At Sea<br>Port Elizabeth<br>Bazanuto       | 22AUG<br>25AUG                                     | Durban<br>Cape Town<br>Cape Town<br>Durban<br>Durban                               | 14<br>4<br>3<br>4       | 7462<br>2002<br>1502<br>2002<br>2002                        | 6893<br>1796<br>1347<br>1796<br>1796 | 148<br>111<br>148        |
|                   | 3/10                          | V020<br>V021<br>V022<br>V023<br>V024                      | 02SEP<br>18SEP<br>21SEP<br>23SEP<br>27SEP                                                                                                                                                                                                                                                                                                                                                                                                                                                                                                                                                                                                                                                                                                                                                                                                                                                                                                                                                                                                                                                                                                                                                                                                                                                                                                                                                                                                                                                                                                                                                                                                                                                                                                                                                                                                                                                                                                                                                                                                                                                                                      | Durban<br>Durban<br>Cape Town<br>Cape Town<br>Durban    | Madagascar, Seychelles,<br>Mombasa, Comores<br>At Sea<br>At Sea<br>Port Elizabeth<br>Mauritius, Reunion | 21SEP                                              |                                                                                    | 16<br>3<br>2<br>4<br>11 | 6008<br>1502<br>1001<br>2002<br>5863                        | 7183<br>1347<br>898<br>1796<br>5259  |                          |
|                   | October                       | V025<br>V026<br>V027<br>V028                              | 080CT<br>110CT<br>140CT<br>310CT                                                                                                                                                                                                                                                                                                                                                                                                                                                                                                                                                                                                                                                                                                                                                                                                                                                                                                                                                                                                                                                                                                                                                                                                                                                                                                                                                                                                                                                                                                                                                                                                                                                                                                                                                                                                                                                                                                                                                                                                                                                                                               | Durban<br>Durban<br>Durban                              | At Sea<br>At Sea<br>Madagascar, Seychelles,<br>Mombasa, Cornores<br>At Sea                              | 110CT<br>140CT<br>310CT<br>03NOV                   | Durban                                                                             | 3<br>3<br>17<br>3       | 1502<br>1502<br>8509<br>1502                                | 1347<br>1347<br>7631<br>1347         |                          |
|                   | November<br>No pe<br>Shortero | V029<br>V030<br>V031<br>V032                              | 06NOV<br>20NOV                                                                                                                                                                                                                                                                                                                                                                                                                                                                                                                                                                                                                                                                                                                                                                                                                                                                                                                                                                                                                                                                                                                                                                                                                                                                                                                                                                                                                                                                                                                                                                                                                                                                                                                                                                                                                                                                                                                                                                                                                                                                                                                 | Cape Town<br>Durban<br>Fremantle<br>Fremantle           | At Sea<br>Mauritius<br>At Sea<br>Mauritus                                                               |                                                    | Fremantle<br>Fremantle                                                             | 3<br>14<br>1<br>14      | 585                                                         | 1347<br>6285<br>525<br>6285          | 520<br>43                |
| RM GNUS<br>WIND P | December<br>15/13<br>1/13     | V033<br>V034<br>V035<br>V036<br>V037<br>V038<br>V039      | 10DEC<br>13DEC<br>16DEC                                                                                                                                                                                                                                                                                                                                                                                                                                                                                                                                                                                                                                                                                                                                                                                                                                                                                                                                                                                                                                                                                                                                                                                                                                                                                                                                                                                                                                                                                                                                                                                                                                                                                                                                                                                                                                                                                                                                                                                                                                                                                                        | Cape Town<br>Cape Town<br>Durban<br>Cape Town<br>Durban |                                                                                                         | 10DEC<br>13DEC<br>16DEC<br>19DEC                   | Cape Town<br>Cape Town<br>Durban<br>Cape Town<br>Durban<br>Durban<br>Durban        | 3                       | 1614<br>1614<br>6051                                        |                                      | 133<br>133<br>133<br>500 |
|                   | January                       |                                                           | 14JAN<br>17JAN<br>20JAN<br>24JAN<br>27JAN                                                                                                                                                                                                                                                                                                                                                                                                                                                                                                                                                                                                                                                                                                                                                                                                                                                                                                                                                                                                                                                                                                                                                                                                                                                                                                                                                                                                                                                                                                                                                                                                                                                                                                                                                                                                                                                                                                                                                                                                                                                                                      | Cape Town<br>Durban<br>Durban                           | At Sea<br>At Sea<br>Bazaruto<br>At Sea<br>Comores, Mombasa,<br>Suez, Haifa                              | 17JAN<br>20JAN<br>24JAN<br>27JAN                   | Cape Town<br>Durban<br>Durban                                                      | 3<br>3<br>4<br>3        | 1614<br>1614<br>2002<br>1502                                |                                      | 133<br>133<br>148<br>111 |