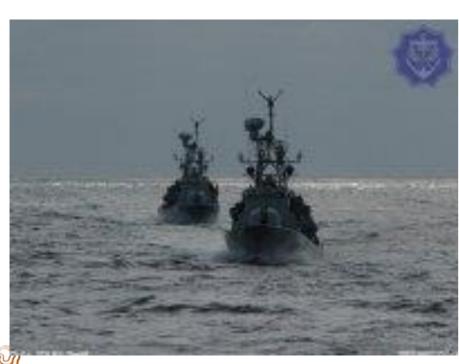

#### **AIR AND SEA RESCUE ACTIVITY**

South African Airways
TFC Tours
METRO

- METRO Border
- METRO East
- METRO West

South African Police Service South African Navy

- Naval Command Post
- 4 x Strike Craft
- 14 x Divers
- Silvermine
- Naval Bases
- -South African Air Force
- MRCC Cape Town
- Air Force Command Post
- Mobile Air Operating Team
- Air Force Bases
- Air Force SquadronsPort Captains(Portnet)
- Durban
- Port Elizabeth
- East London