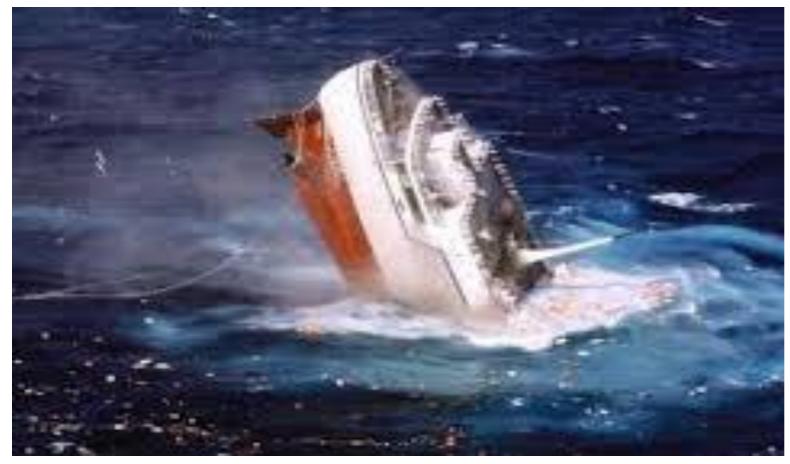

# MV OCEANOS: 13H30, SUNDAY - GOING, ...

# MV OCEANOS:..., GOING...

# **MV OCEANOS: GONE**