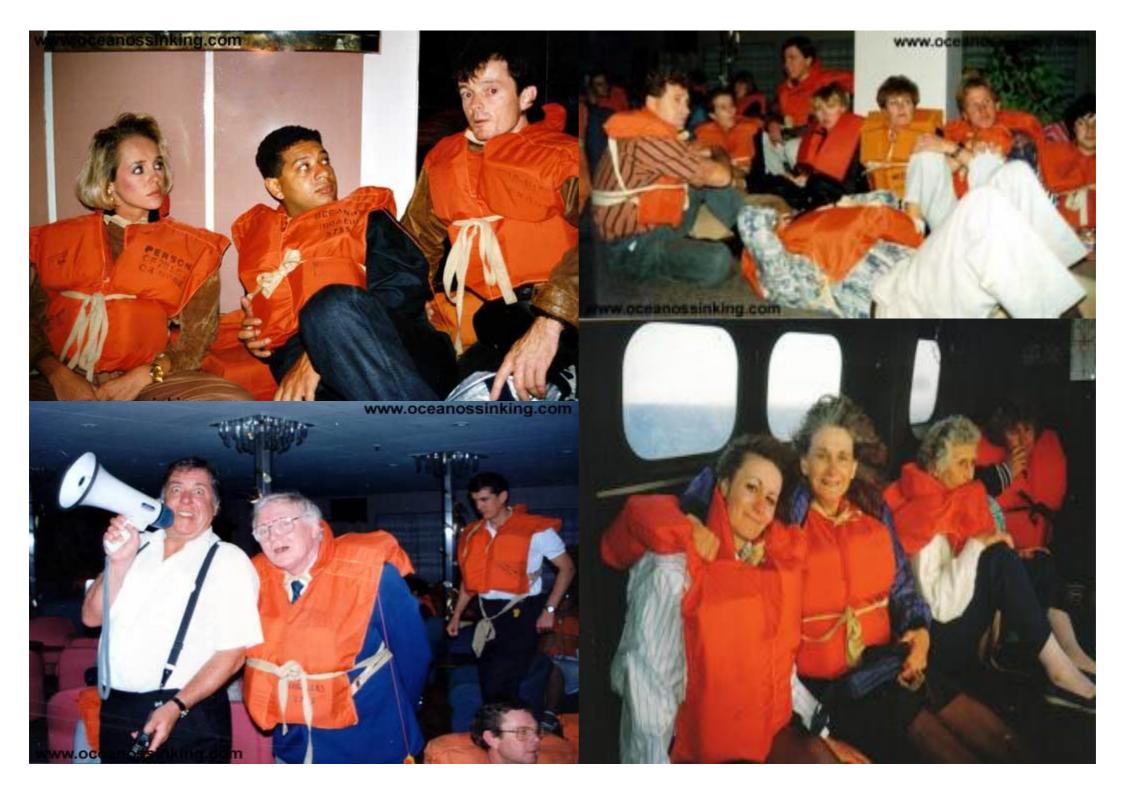

#### **EVERYONE OFF: 11H30**

#### THE RESCUE

- The NSRI helped coordinate from the Haven Hotel
- The Haven provided basic food and blankets