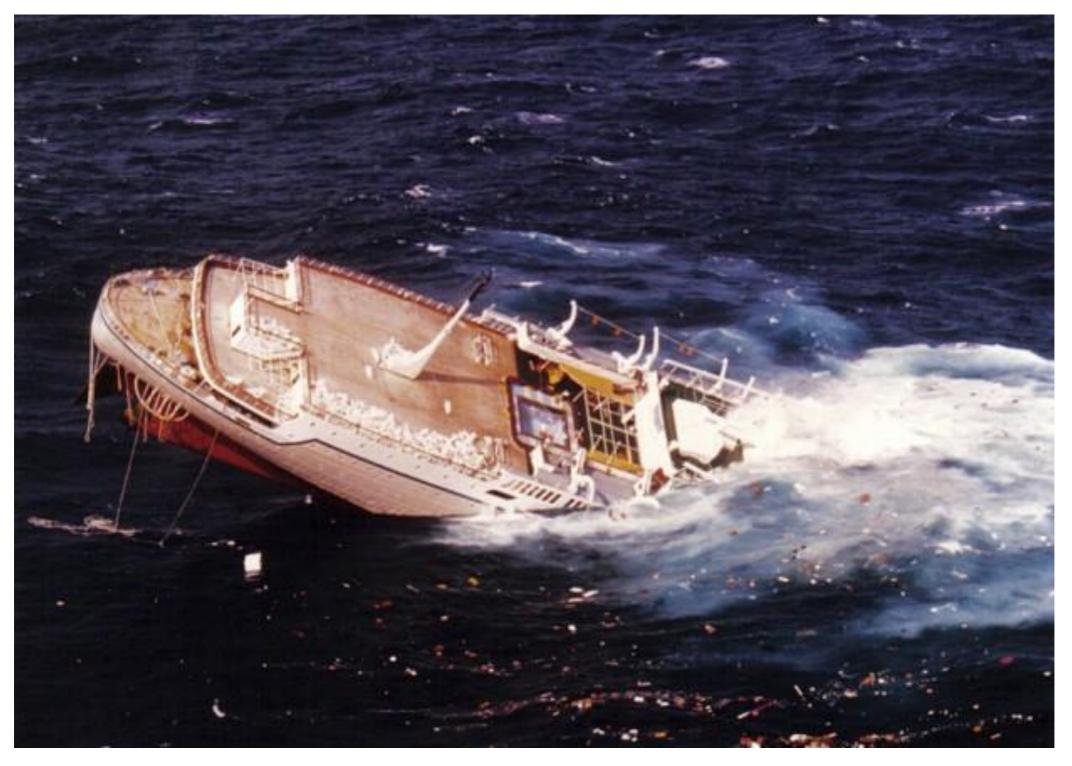

# MV OCEANOS: 13H30, SUNDAY - GOING, ...

# MV OCEANOS:..., GOING...

# **MV OCEANOS: GONE**