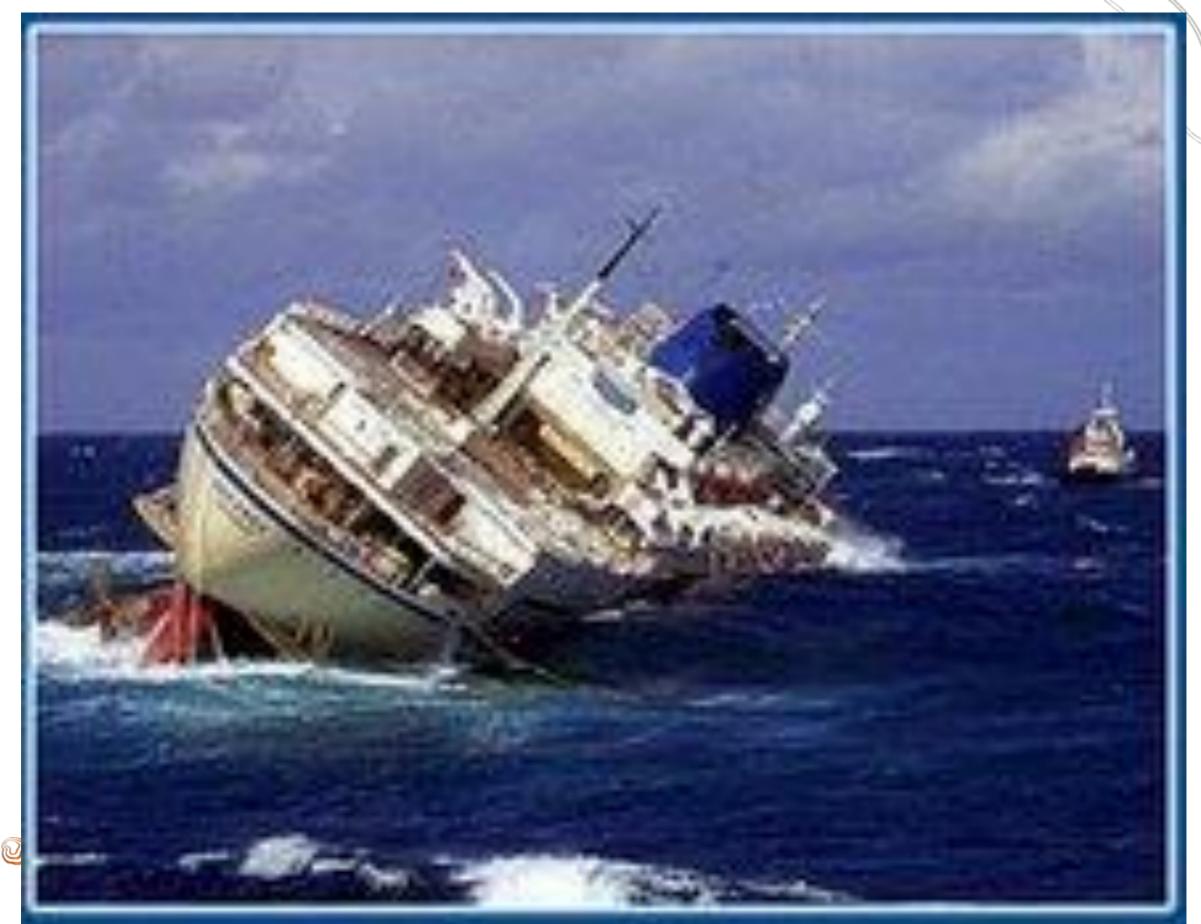

#### **MV OCEANOS: 30 DEGREE LIST**

#### MV OCEANOS: HELICOPTER VIEW AT 05H30, SUNDAY MORNING