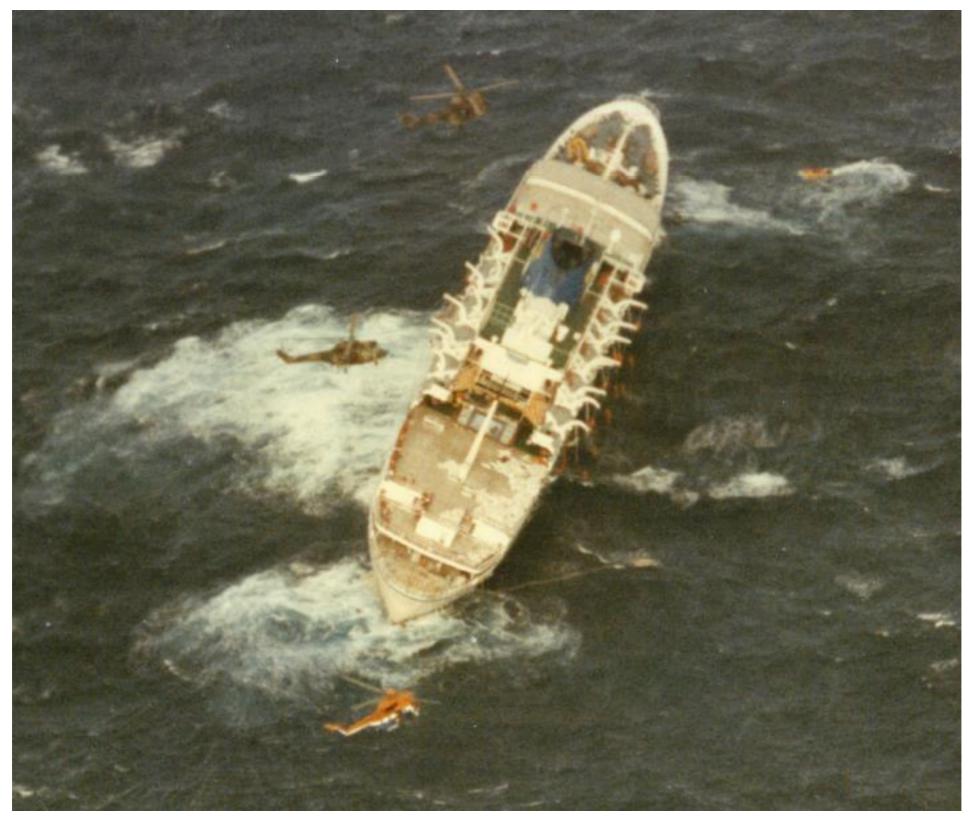

#### MV OCEANOS: HELICOPTER VIEW AT 05H30, SUNDAY MORNING

#### **AIR AND SEA RESCUE ACTIVITY**