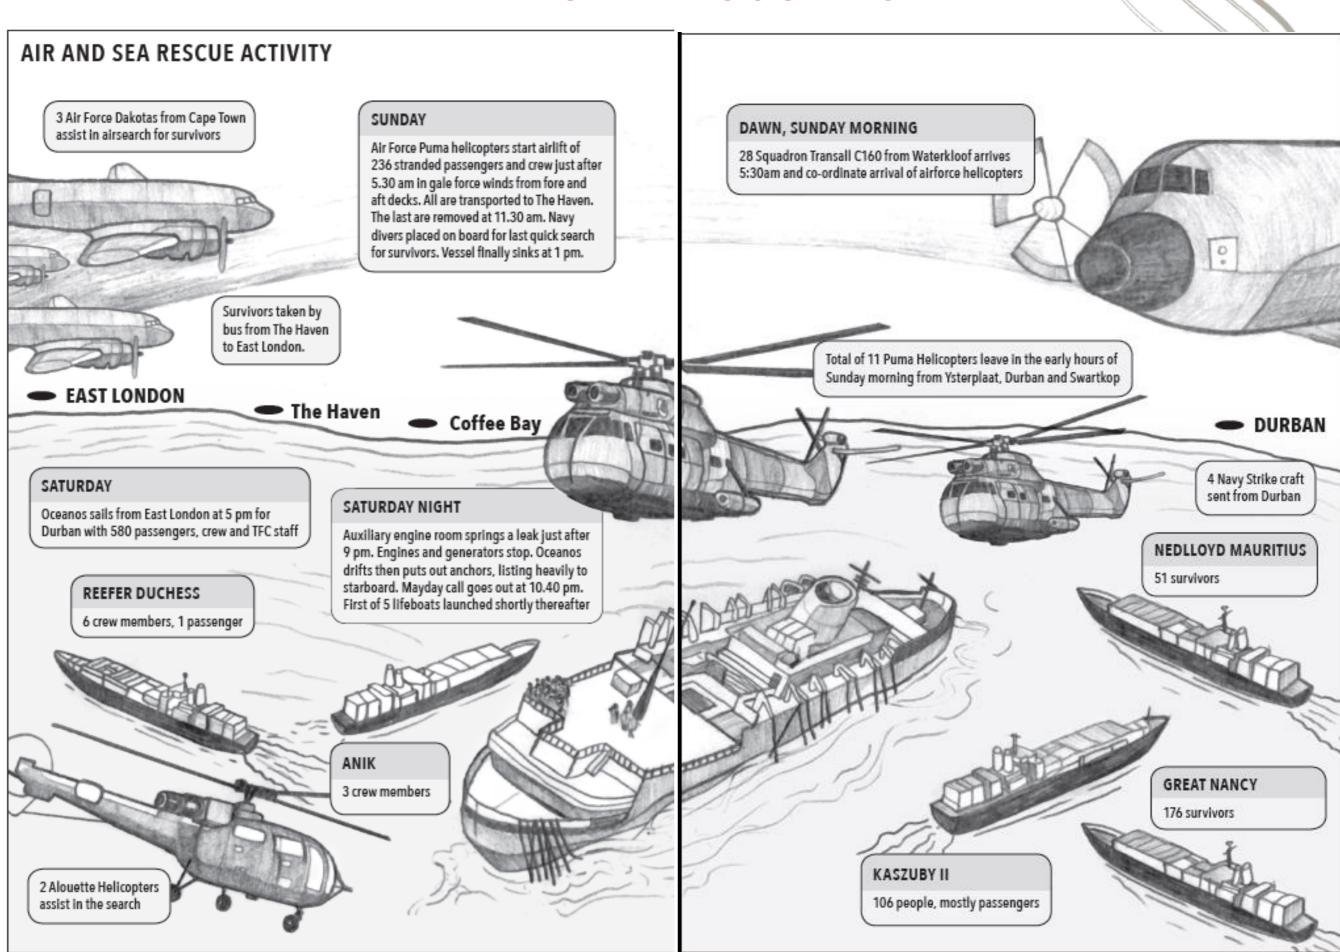

#### **AIR AND SEA RESCUE ACTIVITY**

#### THE RESCUE

- The NSRI helped coordinate from the Haven Hotel
- The Haven provided basic food and blankets