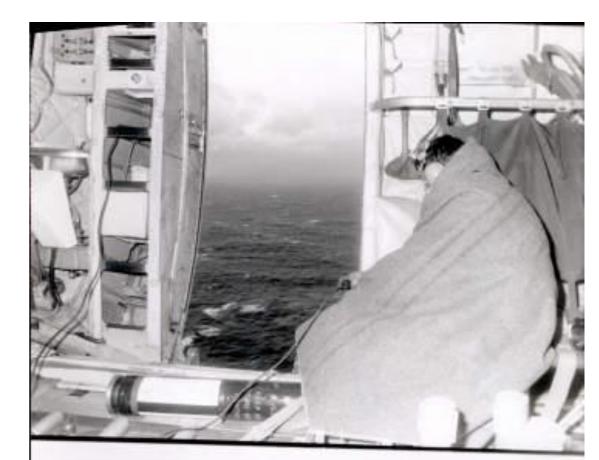

#### THE RESCUE

- The NSRI helped coordinate from the Haven Hotel
- The Haven provided basic food and blankets

#### AFTER THE RESCUE

- Buses transported people back to East London and Durban
- Charterers and ships agents made arrangements for everyone arriving by ship
- No casualties whatsoever (...other than a few marriages)