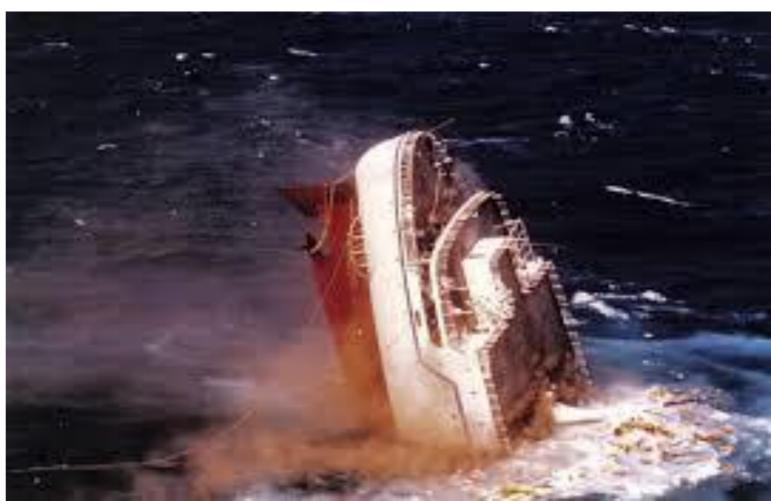

# MV OCEANOS: 13H30, SUNDAY - GOING, ...

# MV OCEANOS:..., GOING...

# **MV OCEANOS: GONE**