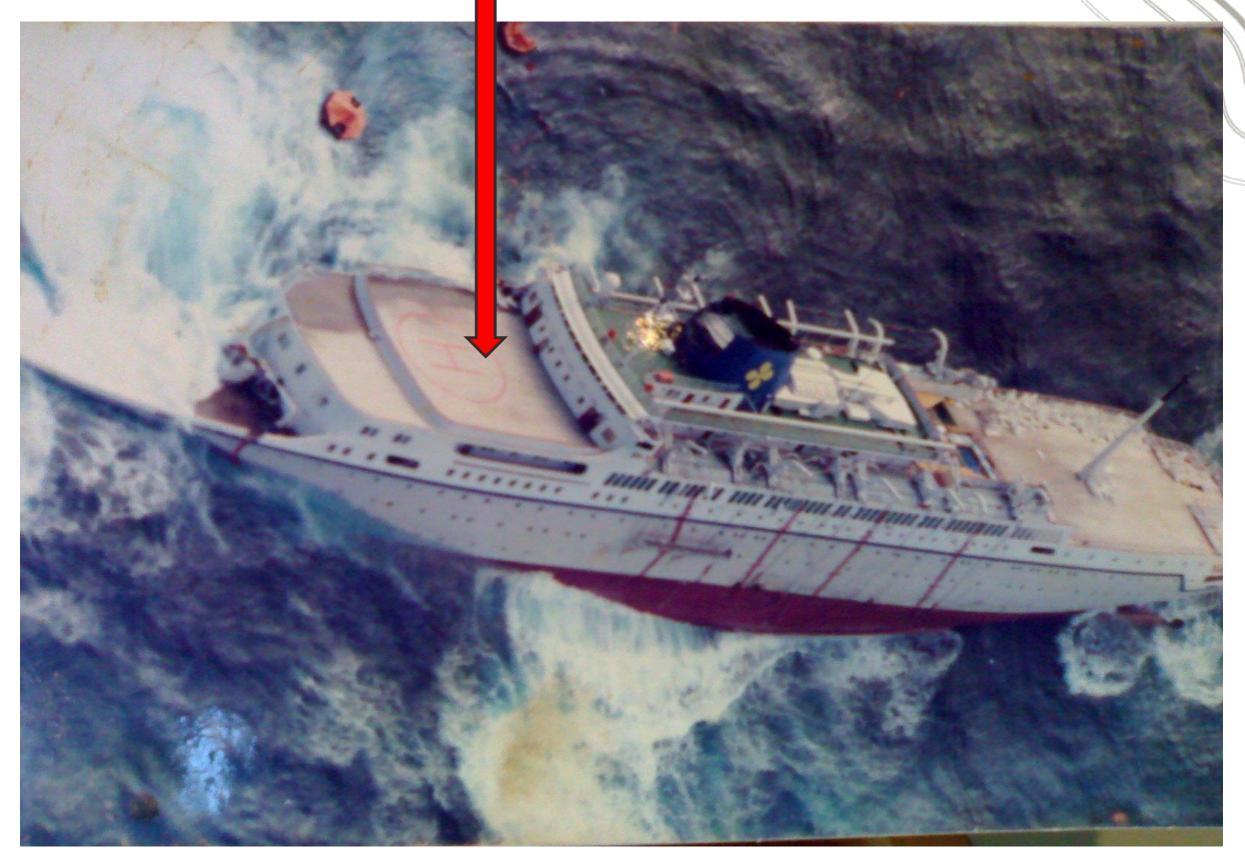

mores, Mombasa,<br>Suez, Haifa                              | 17JAN<br>20JAN<br>24JAN<br>27JAN                   | Cape Town<br>Durban<br>Durban                                                      | 3<br>3<br>4<br>3        | 1614<br>1614<br>2002<br>1502                                |                                      | 133<br>133<br>148<br>111 |

#### **OCEANOS SAILING ROUTE**



### **THE WILD COAST**





#### THE VOYAGE















# EASTERN CAPE / WILD COAST: SAILED SAT. 03.08.91 AT 17H00 WITH 581 PASSENGERS AND CREW



#### THE VOYAGE









#### THE VOYAGE





# 22h40: 'SOS SOS SOS DE SZPK SZPK SZPK'



#### P.E. and DURBAN RADIO















#### **MV OCEANOS: LAUNCH DAVITS FOR LIFEBOATS**







# LIFEBOATS WITH FLEMING GEAR





#### **MV OCEANOS: HELICOPTER VIEW**





#### **MV OCEANOS: 30 DEGREE LIST**





#### MV OCEANOS: HELICOPTER VIEW AT 05H30, SUNDAY MORNING





## **MV OCEANOS: DIVER PLACED ON SHIP**



#### **WORKING CONDITIONS FOR SAAF AND NAVY**



#### **WORKING CONDITIONS FOR SAAF AND NAVY**



#### **MV OCEANOS: HELICOPTERS WORKED FOR 8**

**HOURS, FLEW FOR 14** 









## ON THE BRIDGE...





#### **AIR AND SEA RESCUE ACTIVITY**



#### **EVERYONE OFF: 11H30**





#### THE RESCUE

- The NSRI helped coordinate from the Haven Hotel
- The Haven provided basic food and blankets







# MV OCEANOS: 13H30, SUNDAY - GOING, ...



# MV OCEANOS:..., GOING...





# **MV OCEANOS: GONE**







### WHAT THE CAPTAIN SAID...



#### AFTER THE RESCUE

- Buses transported people back to East London and Durban
- Charterers and ships agents made