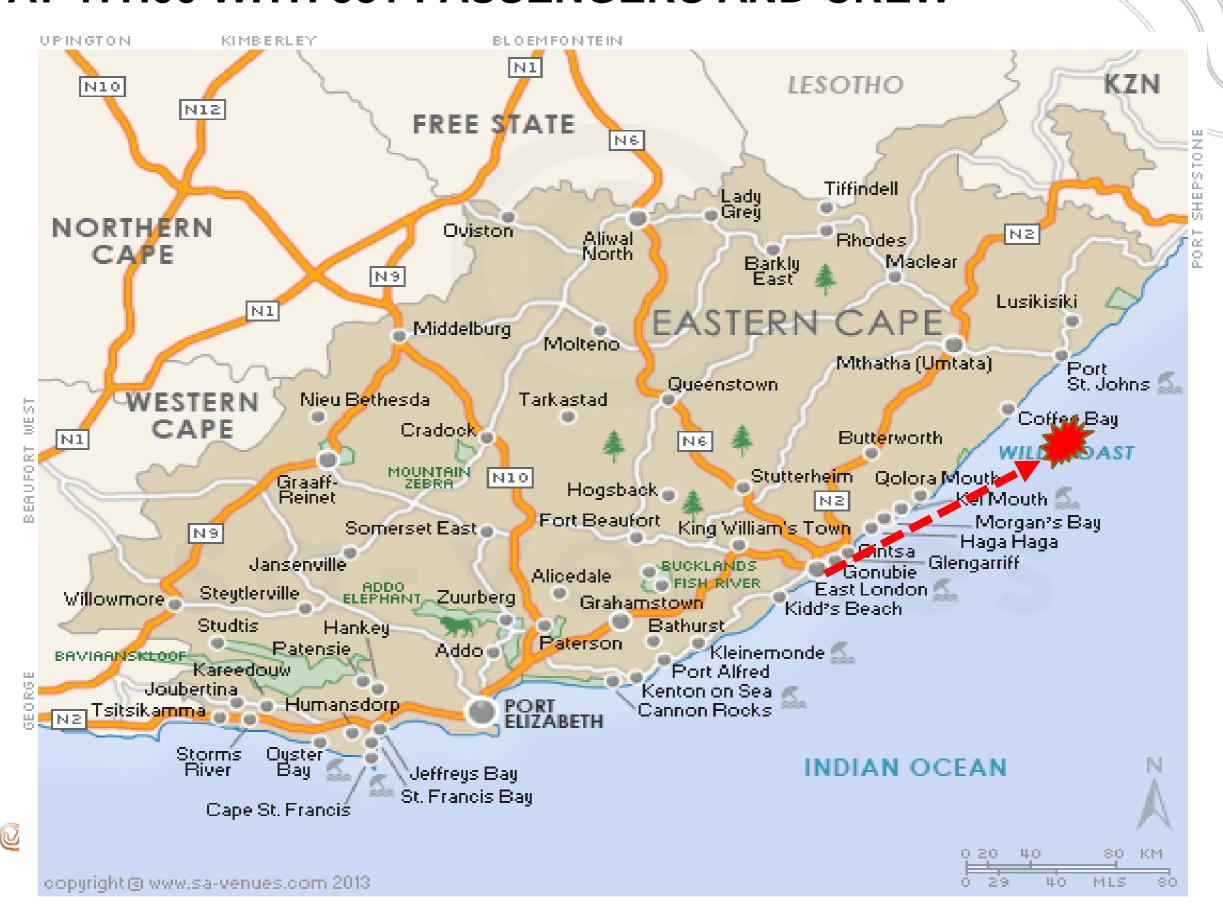

### **THE WILD COAST**

#### THE VOYAGE

# EASTERN CAPE / WILD COAST: SAILED SAT. 03.08.91 AT 17H00 WITH 581 PASSENGERS AND CREW