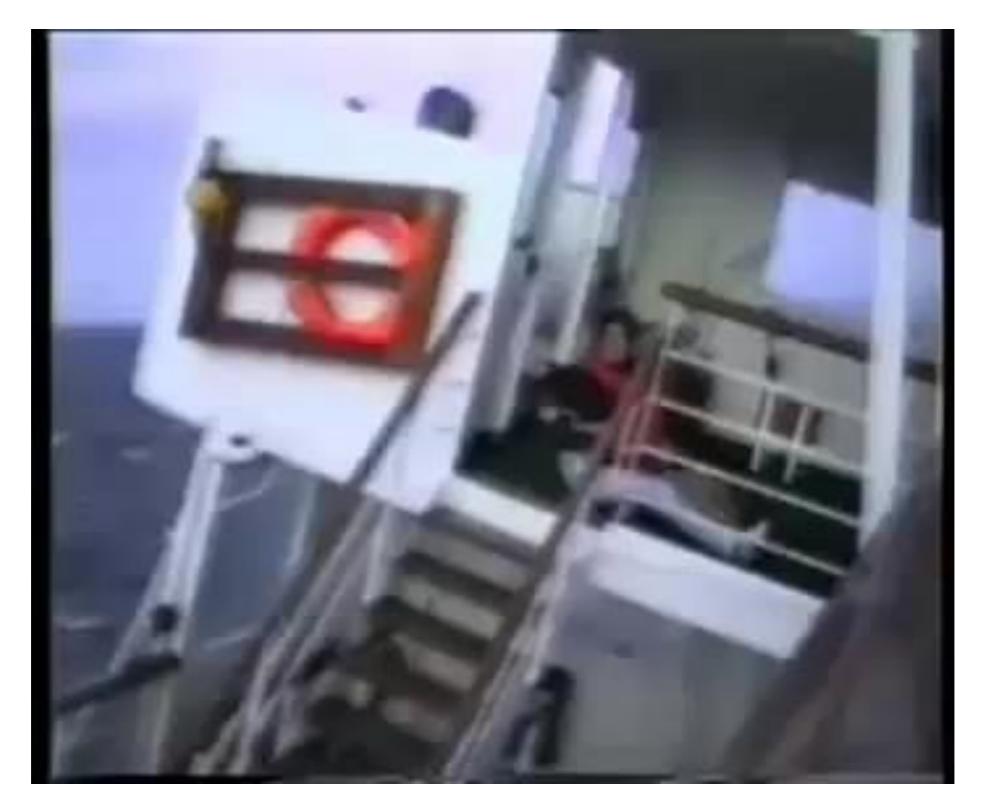

#### **MV OCEANOS: 30 DEGREE LIST**

#### MV OCEANOS: HELICOPTER VIEW AT 05H30, SUNDAY MORNING