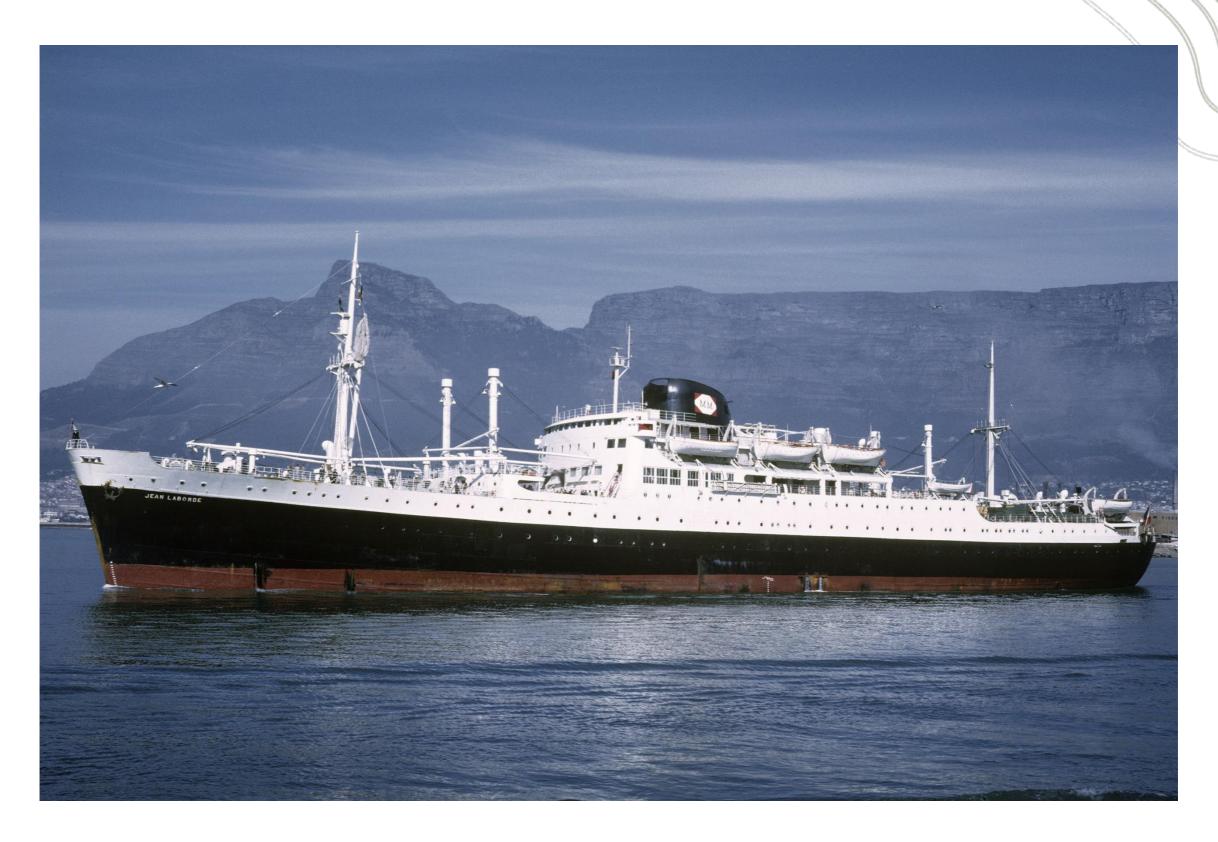

#### **MV JEAN LABORDE**

#### THE VESSEL

- Built 1953
- Launched as JEAN LABORDE
- Cargo ship on France / Madagascar route
- LOA 150m
- 2 engines / propellors
- Underwent several name changes:
  - MYKINAI 1970
  - ANCONA 1974
  - EASTERN PRINCESS 1976
  - OCEANOS 1980

#### THE VARIOUS FACES OF THE OCEANOS

Jean Laborde

Eastern Princess

MTS Oceanos