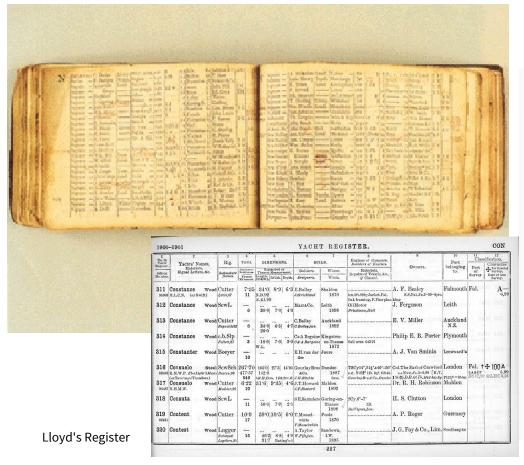

# Classification Societies

What is the role of Class in the 21st Century?

Rob Brindle 26 September 2018





# It started with a cup of coffee



# Coffee Shop Gossip





### Edward Lloyd sets up shop



### Lloyd's List





# Lloyd's of London



### Lloyd's Register



THE

#### REGISTER

Shipping

FOR THE YEAR 1815.

INSTITUTED ANNO 1760.

LONDON:

PRINTED, FOR THE SOCIETY FOR THE REGISTRY OF SHIPPING,

MARCHANT AND GALABIN,
INGRAM-COURT, FENCHURCH-STREET.

1815.

| 100,000