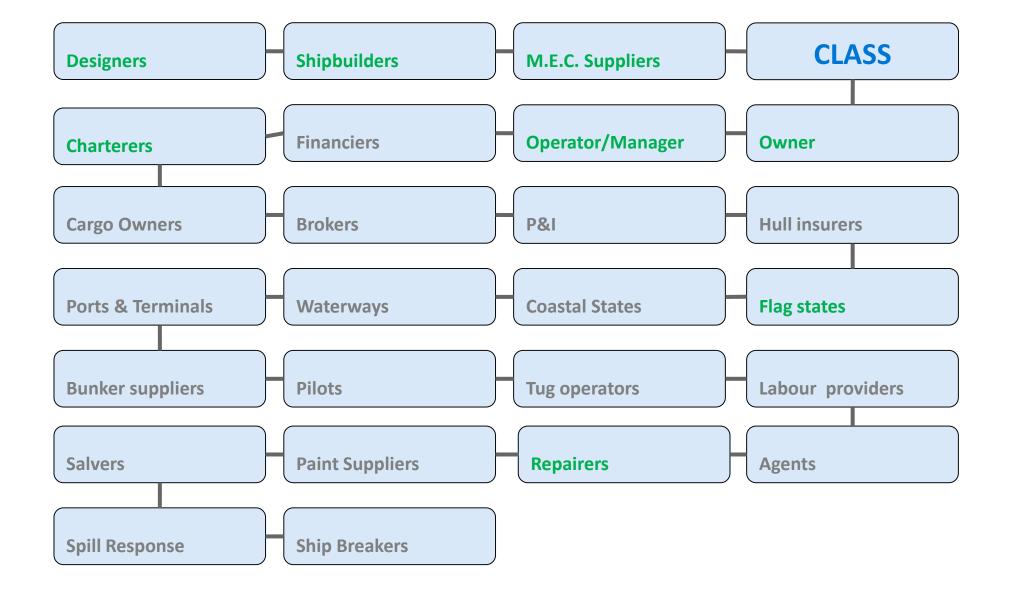

### Purpose and Objectives of Classification Societies

- To provide classification and statutory services
- To provide assistance to the maritime industry and regulatory bodies on maritime safety and pollution prevention issues, based on the accumulation of maritime knowledge and technology.
- Primary Objective: Verification of the **structural strength** and integrity of essential parts of the ship's hull and the **reliability and function of the propulsion and steering systems, power generation** and other essential services.
- HOW? through the development and application of their own Rules and by verifying compliance with International and/or National Statutory regulations on behalf of Flag Administrations.